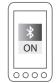

e. Turn your
Bluetooth device on
(iPhone, Android,
Blackberry). Refer to
your device's user
manual to turn
on Bluetooth.

f. Scan for devices and look for "Califone" and pair your device.